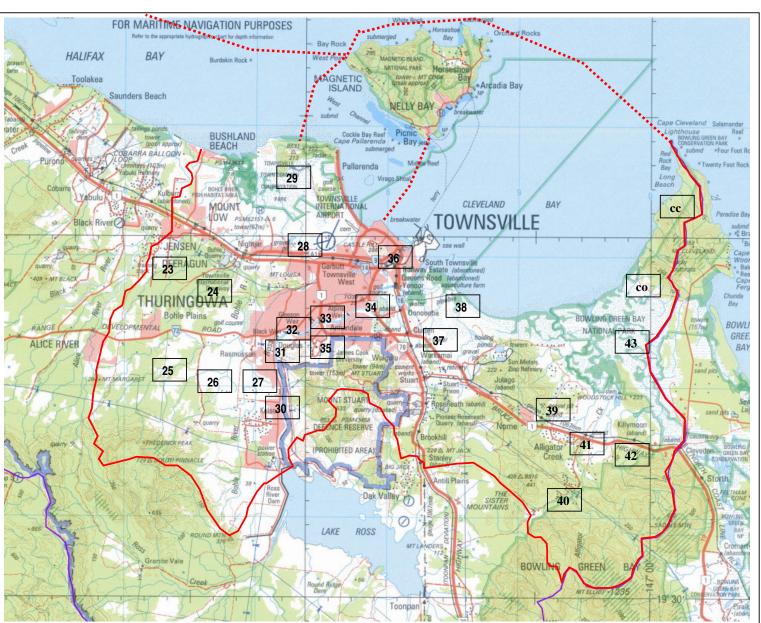

#### Urban area waterways

| Waterway                 | Code |
|--------------------------|------|
| Stoney Creek             | 23   |
| Saunders Creek           | 24   |
| Little Bohle River       | 25   |
| Middle Bohle Creek       | 26   |
| Bohle River              | 27   |
| Louisa Creek             | 28   |
| Town Common              | 29   |
| Ross River (below the    | 30   |
| Dam)                     | 30   |
| Ross River (Black Weir)  | 31   |
| Ross River (Gleesons     | 32   |
| Weir)                    | 52   |
| Ross River (Aplins Weir) | 33   |
| Ross River (below        | 34   |
| Aplins)                  | 34   |
| University Creek         | 35   |
| Ross Creek               | 36   |
| Stuart Creek             | 37   |
| Sandfly Creek            | 38   |
| Whites Creek             | 39   |
| Slippery Rocks Creek     | 40   |
| Alligator Creek          | 41   |
| Killymoon Creek          | 42   |
| Crocodile Creek          | 43   |
| Cocoa Creek              | со   |
| Cape Cleveland           | CC   |